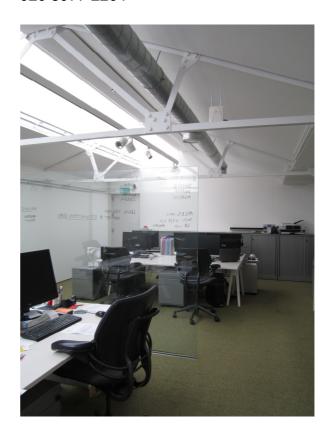

## **DESCRIPTION**

The available offices are located on the ground floor and part first floor of this fully refurbished contemporary building. The accommodation has been divided with attractive glass partitions to provide three open plan office suites, one being over ground and first floor levels.

The offices provide excellent natural light via roof lights, shared use of a fitted kitchen area and male and female WC's.