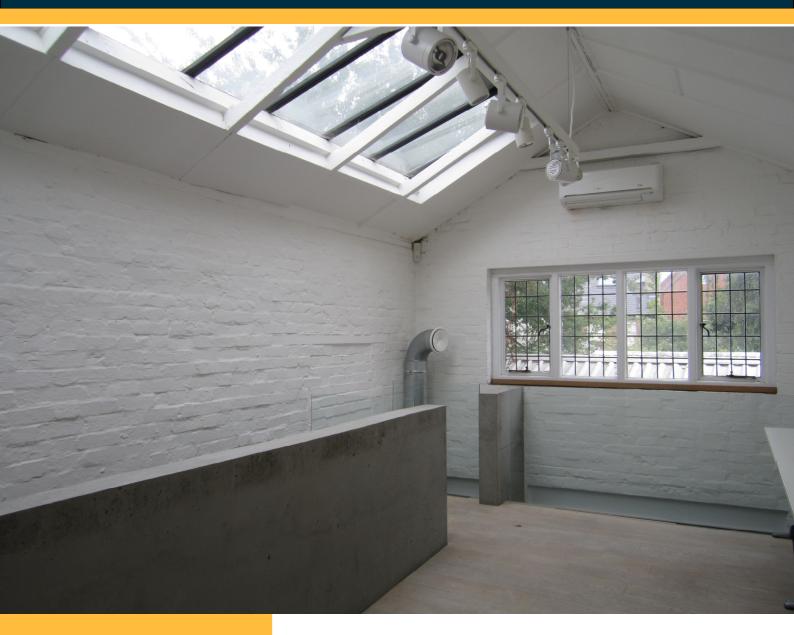

## **DESCRIPTION**

The available offices are located on the ground floor and part first floor of this fully refurbished contemporary building. The accommodation has been divided with attractive glass partitions to provide three open plan office suites, one being over ground and first floor levels.

The offices provide excellent natural light via roof lights, shared use of a fitted kitchen area and male and female WC's.

### **ACCOMMODATION**

The offices have the following approximate net internal floor areas:-

| TOTAL    | 124.1 SQ. M | 1335 SQ. FT |
|----------|-------------|-------------|
| Office 3 | 39.2 sq. m  | 422 sq. ft  |
| Office 2 | 28.7 sq. m  | 309 sq. ft  |
| Office 1 | 56.2 sq. m  | 605 sq. ft  |